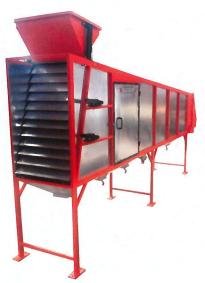

#### 'WINTEA' Winnower

WINTEA is a simple machine using the principle of density and weight to separate the light particles from heavy ones.