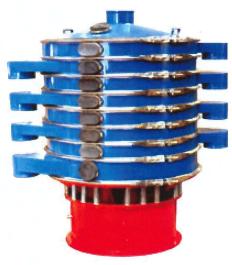

### 'ROTOTEA' Rotary Sorter

ROTOTEA is a Five Deck sorter with a rotary movement on a horizontal axis, fitted with different size of Stainless steel meshes. It sorts brokens and fannings.