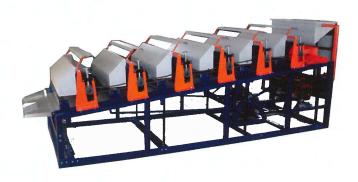

#### 'TEAHIVE' Multideck Vibroscreen

TEAHIVE-compact multideck Vibrograder ideally suited for final CTC tea grading. Heavy duty construction with specially designed vibro motor and springs ensures trouble free and consistent performance. Stainless steel meshes supplied with correct apertures end mesh diameter to ensure homogeneous sorting.