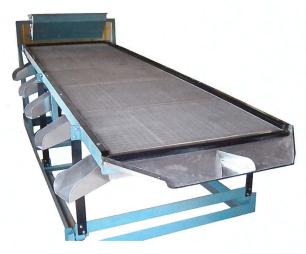

'SORTEA'
Single Tray Sorter

Robust machine single deck with 3/5 stainless steel meshes of required size and apertures. Heavy duty construction, reciprocating movement for uniform sorting.