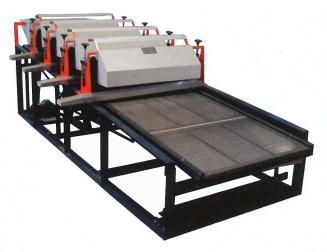

#### 'STALKEX' Myddleton

STALKEX stalk extractor is used to separate the whole leaf and broken grades. Heavy duty construction with reciprocating movement.