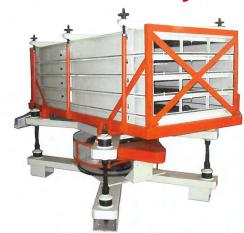

### 'ROTOTEA' Rotary Sorter

ROTOTEA is a Five Deck sorter with a rotary movement on a horizontal axis, fitted with different size of Stainless steel meshes. It sorts brokens and fannings.