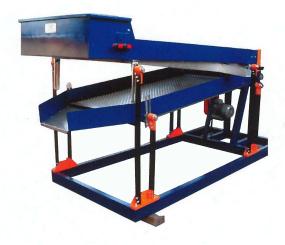

'SORTEA'
Single Tray Sorter

Robust machine single deck with 3/5 stainless steel meshes of required size and apertures. Heavy duty construction, reciprocating movement for uniform sorting.