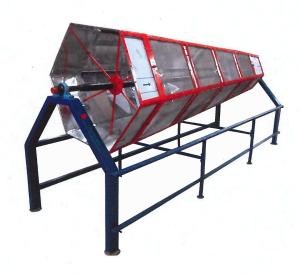

#### 'WINTEA' Winnower

WINTEA is a simple machine using the principle of density and weight to separate the light particles from heavy ones.