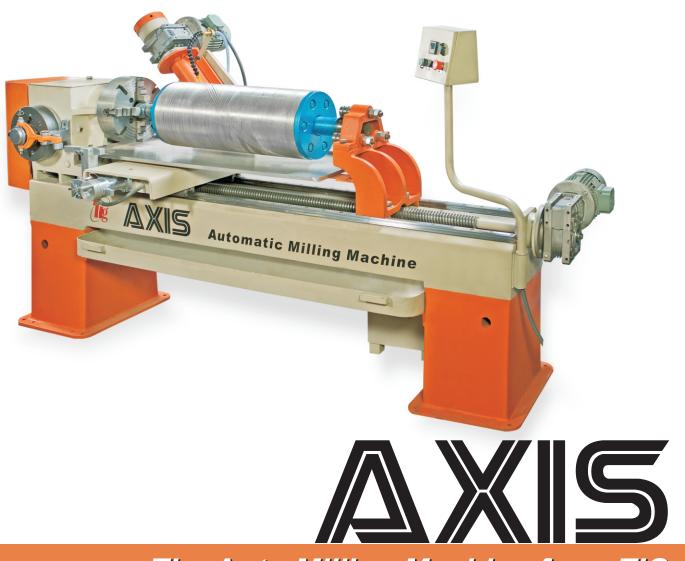

The Auto Milling Machine from TIG

High Quality Roller Sharpening
Save Costs
Lifelong Accuracy

Fully Automatic
No Skilled Labour

## The Milling Machine with Linear Slides for Lifelong Accuracy!

Axis incorporates for the first time in the tea industry, high accuracy, longer life linear guides in lieu of cast iron beds. Its fully automatic control system ensures high quality, error free milling operation. This robust, reliable and user friendly machine is another winner from the TIG product

### **FULLY AUTOMATIC:**

Saves 1 Machine operator (The same operator can operate a set of Milling and Chasing Machine)

Saves 15 % on Milling Time & Eliminates dependence on skilled HEADSTOCK: Heavy duty, fitted with phosphor bronze worm-wheel and hardened ground shafts.

Main Drive

**DRIVE**: Single motor operates both forward and reverse travels.

**MANUAL BACKUP**: For emergency operation.

**CUTTER TRAVEL**: The feed rate can be selected as required.

# ADDITIONAL CHIP TRAY: This prevents chip falling on the lead screw and bed.

## **Key Features**

Cross Slide

AUTO TOOL Retracting, Reversing & Resetting: saves time and labor. **THE BED**: High accuracy, hard chrome plated, longer life **Linear Slides** are used on the bed, saddle & cross slide assembly. No wear & tear as in cast iron bed.

Linear Slides **LEAD SCREW**: EN steel, precision machined, self cleaning lead screw.

Indexing Assembly

**AUTO INDEXING**: Indexing errors are 100 % eliminated. **AUTO CUTTING**: This

ensures