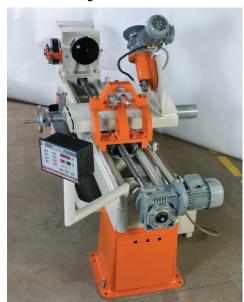

The Auto Milling Machine from TIG

High Quality Roller Sharpening
Save Costs
Lifelong Accuracy

Fully Automatic
No Skilled Labour

## The Milling Machine with Linear Slides for Lifelong Accuracy!

Axis incorporates for the first time in the tea industry, high accuracy, longer life linear guides in lieu of cast iron beds. Its fully automatic control system ensures high quality, error free milling operation. This robust, reliable and user friendly machine is another winner from the TIG product

### **FULLY AUTOMATIC:**

Saves 1 Machine operator (The same operator can operate a set of Milling and Chasing Machine)

Saves 15 % on Milling Time & Eliminates dependence on skilled HEADSTOCK: Heavy duty, fitted with phosphor bronze worm-wheel and hardened ground shafts.

Main Drive

**DRIVE**: Single motor operates both forward and reverse travels.

**MANUAL BACKUP**: For emergency operation.

**CUTTER TRAVEL**: The feed rate can be selected as required.

# ADDITIONAL CHIP TRAY: This prevents chip falling on the lead screw and bed.

## **Key Features**

Cross Slide

AUTO TOOL Retracting, Reversing & Resetting: saves time and labor. **THE BED**: High accuracy, hard chrome plated, longer life **Linear Slides** are used on the bed, saddle & cross slide assembly. No wear & tear as in cast iron bed.

Linear Slides **LEAD SCREW**: EN steel, precision machined, self cleaning lead screw.

Indexing Assembly

**AUTO INDEXING**: Indexing errors are 100 % eliminated. **AUTO CUTTING**: This

ensures