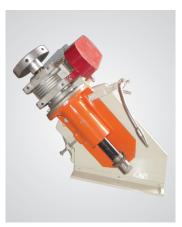

### **FULLY AUTOMATIC:**

Saves 1 Machine operator (The same operator can operate a set of Milling and Chasing Machine)

Saves 15 % on Milling Time & Eliminates dependence on skilled HEADSTOCK: Heavy duty, fitted with phosphor bronze worm-wheel and hardened ground shafts.