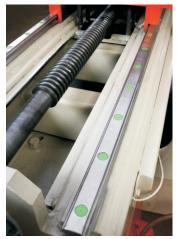

## **Key Features**

Cross Slide

AUTO TOOL Retracting, Reversing & Resetting: saves time and labor. **THE BED**: High accuracy, hard chrome plated, longer life **Linear Slides** are used on the bed, saddle & cross slide assembly. No wear & tear as in cast iron bed.

Linear Slides **LEAD SCREW**: EN steel, precision machined, self cleaning lead screw.

Indexing Assembly

**AUTO INDEXING**: Indexing errors are 100 % eliminated. **AUTO CUTTING**: This

ensures